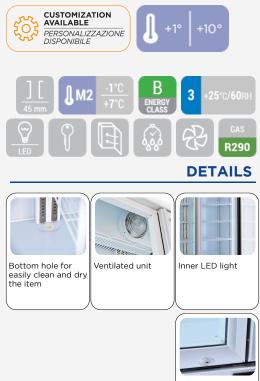

#### **GENERAL FEATURES**

|                                                        | • |
|--------------------------------------------------------|---|
| Black coated steel for internal and external side      | • |
| Ventilated Cooling                                     | • |
| Automatic compressor cycle defrost                     | • |
| Foaming Agent Cyclopentane (45mm per side)             | • |
| Digital Thermostat                                     | • |
| Removable Gasket                                       | • |
| Independent switch for internal light and canopy       | • |
| Toughened safety glass                                 | • |
| Anti-condensation double layer glass                   | • |
| Self closing door and lock fitted as a standard        | • |
| Adjustable shelves: 10 Pcs                             | • |
| N.4 Wheels for easy positioning + N.2 feet anti-tilted | • |
| Energy efficiency class: B                             | • |
|                                                        |   |