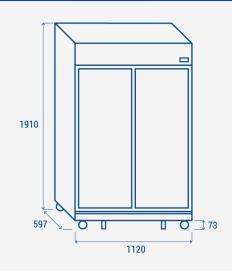

#### **TECHNICAL SPECIFICATIONS**

| Capacity                         | 805 L          |
|----------------------------------|----------------|
| Temperature                      | M2 (-1°C~+7°C) |
| Consumption                      | 3.5 kWh/24h    |
| Rated Power                      | 450W           |
| Noise level                      | 58 dB(A)       |
| Net Weight                       | 130.00 Kg      |
| Gross Weight                     | 140.00 Kg      |
| External Dimensions (WxDxH mm)   | 1120x597x1983  |
| Internal Dimensions (WxDxH mm)   | 1030x480x1805  |
| Packaging dimensions (WxDxH mm)  | 1175x650x2020  |
| Loading quantities 20′/40′/40′HQ | 18/30/30       |

#### **PRODUCT DIMENSIONS**

COOL HEAD EUROPE We make the world a cooler place

www.coolheadeurope.com